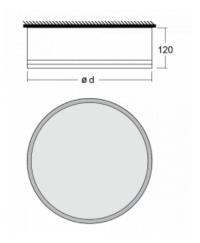

## **Technical drawing**

| Type of installation            | Surface               |
|---------------------------------|-----------------------|
| Light distribution              | Direct                |
| Luminaire shape                 | Circular              |
| Colour of the<br>luminaires     | Silver                |
| Material                        | Aluminium             |
| Lifetime                        | L80/B20 50 000 hours  |
| Warranty                        | 2 years               |
| Description of<br>luminaires    | Luminaire surface     |
| Dimensions                      | ø 1240 mm × 120 mm    |
| Light source                    | LED MODUL             |
| DIR optical system              | Opal diffuser         |
| Luminous flux*                  | 17170 lm              |
| Colour Temperature              | 4000 K cool white     |
| Luminous efficacy               | 125 lm/W              |
| MacAdam Light<br>source         | 2                     |
| Colour rendering<br>index       | 80                    |
| Luminaire power<br>input*       | 137.1 W               |
| Connection of the<br>luminaires | ON/OFF + 1h emergency |
| Electrical voltage              | 220-240V              |
| Frequency                       | 50/60Hz               |