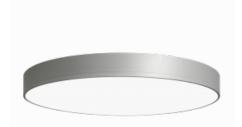

Halla

Luminaire

Circular luminaires with an aluminium profile with a height of 120 mm and an excellent luminous efficacy of up to 145 lm/W. A Rundo120 has wide range of functions and dimensions with a diameter of up to 1150 mm. These surface or pendant luminaires can be used as basic lighting features in commercial and residential spaces. Thanks to sophisticated technology, the luminaires do not cause glare and the lighting can be adapted to smaller or large commercial spaces. You can choose between a version with an opal diffuser made of PMMA or a microprismatic optical system.