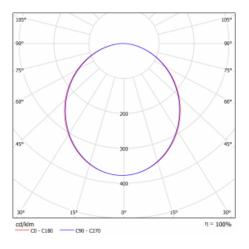

n of<br>luminaires    | Luminaire surface     |
| Dimensions                      | ø 1240 mm × 120 mm    |
| Light source                    | LED MODUL             |
| DIR optical system              | Opal diffuser         |
| Luminous flux*                  | 17170 lm              |
| Colour Temperature              | 4000 K cool white     |
| Luminous efficacy               | 125 lm/W              |
| MacAdam Light<br>source         | 2                     |
| Colour rendering<br>index       | 80                    |
| Luminaire power<br>input*       | 137.1 W               |
| Connection of the<br>luminaires | ON/OFF + 1h emergency |
| Electrical voltage              | 220-240V              |
| Frequency                       | 50/60Hz               |

() () IP 20 \*±10 %

## Curve





## Downloads

Installation instructions