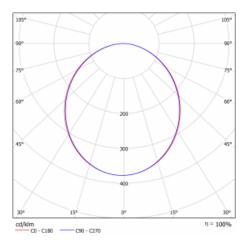

on of<br>luminaires    | Luminaire surface     |
| Dimensions                      | ø 1240 mm × 120 mm    |
| Light source                    | LED MODUL             |
| DIR optical system              | Opal diffuser         |
| Luminous flux*                  | 16400 lm              |
| Colour Temperature              | 3000 K warm white     |
| Luminous efficacy               | 120 lm/W              |
| MacAdam Light<br>source         | 2                     |
| Colour rendering<br>index       | 80                    |
| Luminaire power<br>input*       | 137.1 W               |
| Connection of the<br>luminaires | ON/OFF + 1h emergency |
| Electrical voltage              | 220-240V              |
| Frequency                       | 50/60Hz               |

⊕ C€ IP 20
\*±10 %

## Curve





## Downloads

Installation instructions