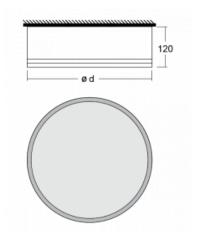

## **Technical drawing**

| Type of installation            | Surface               |
|---------------------------------|-----------------------|
| Light distribution              | Direct                |
| Luminaire shape                 | Circular              |
| Colour of the<br>Iuminaires     | White                 |
| Material                        | Aluminium             |
| Lifetime                        | L80/B20 50 000 hours  |
| Warranty                        | 2 years               |
| Description of<br>luminaires    | Luminaire surface     |
| Dimensions                      | ø 1240 mm × 120 mm    |
| Light source                    | LED MODUL             |
| DIR optical system              | Opal diffuser         |
| Luminous flux*                  | 16400 lm              |
| Colour Temperature              | 3000 K warm white     |
| Luminous efficacy               | 120 lm/W              |
| MacAdam Light<br>source         | 2                     |
| Colour rendering<br>index       | 80                    |
| Luminaire power<br>input*       | 137.1 W               |
| Connection of the<br>luminaires | ON/OFF + 1h emergency |
| Electrical voltage              | 220-240V              |
| Frequency                       | 50/60Hz               |