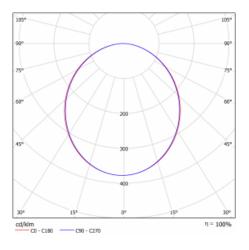

on of<br>luminaires    | Luminaire surface     |
| Dimensions                      | ø 1240 mm × 120 mm    |
| DIR optical system              | Opal diffuser         |
| Luminous flux*                  | 13910 lm              |
| Colour Temperature              | 4000 K cool white     |
| Luminous efficacy               | 108 lm/W              |
| MacAdam Light<br>source         | 2                     |
| Colour rendering<br>index       | 80                    |
| Luminaire power<br>input*       | 129 W                 |
| Connection of the<br>luminaires | ON/OFF + 3h emergency |
| Electrical voltage              | 220-240V              |
| Frequency                       | 50/60Hz               |
|                                 |                       |

⊕ C€ IP 20
\*±10 %

## Curve





## Downloads

Installation instructions



Photos