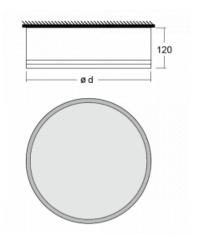

## **Technical drawing**

| Type of installation            | Surface               |
|---------------------------------|-----------------------|
| Light distribution              | Direct                |
| Luminaire shape                 | Circular              |
| Colour of the<br>luminaires     | Silver                |
| Material                        | Aluminium             |
| Lifetime                        | L80/B20 50 000 hours  |
| Warranty                        | 2 years               |
| Description of<br>luminaires    | Luminaire surface     |
| Dimensions                      | ø 1240 mm × 120 mm    |
| DIR optical system              | Opal diffuser         |
| Luminous flux*                  | 13910 lm              |
| Colour Temperature              | 4000 K cool white     |
| Luminous efficacy               | 108 lm/W              |
| MacAdam Light<br>source         | 2                     |
| Colour rendering<br>index       | 80                    |
| Luminaire power<br>input*       | 129 W                 |
| Connection of the<br>luminaires | ON/OFF + 3h emergency |
| Electrical voltage              | 220-240V              |
| Frequency                       | 50/60Hz               |
|                                 |                       |