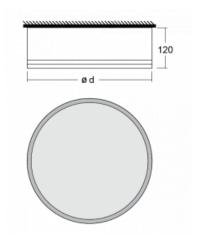

## **Technical drawing**

| Type of installation            | Surface               |
|---------------------------------|-----------------------|
| Light distribution              | Direct                |
| Luminaire shape                 | Circular              |
| Colour of the<br>luminaires     | Silver                |
| Material                        | Aluminium             |
| Lifetime                        | L80/B20 50 000 hours  |
| Warranty                        | 2 years               |
| Description of<br>luminaires    | Luminaire surface     |
| Dimensions                      | ø 1240 mm × 120 mm    |
| DIR optical system              | Opal diffuser         |
| Luminous flux*                  | 13150 lm              |
| Colour Temperature              | 3000 K warm white     |
| Luminous efficacy               | 102 lm/W              |
| MacAdam Light<br>source         | 2                     |
| Colour rendering<br>index       | 80                    |
| Luminaire power<br>input*       | 129 W                 |
| Connection of the<br>luminaires | ON/OFF + 3h emergency |
| Electrical voltage              | 220-240V              |
| Frequency                       | 50/60Hz               |
|                                 |                       |