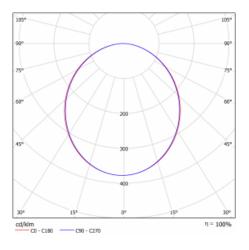

on of<br>luminaires    | Luminaire surface     |
| Dimensions                      | ø 1240 mm × 120 mm    |
| DIR optical system              | Opal diffuser         |
| Luminous flux*                  | 13150 lm              |
| Colour Temperature              | 3000 K warm white     |
| Luminous efficacy               | 102 lm/W              |
| MacAdam Light<br>source         | 2                     |
| Colour rendering<br>index       | 80                    |
| Luminaire power<br>input*       | 129 W                 |
| Connection of the<br>luminaires | ON/OFF + 3h emergency |
| Electrical voltage              | 220-240V              |
| Frequency                       | 50/60Hz               |
|                                 |                       |

⊕ C€ IP 20
\*±10 %

## Curve





## Downloads

Installation instructions