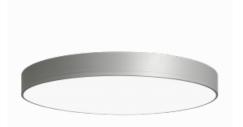

🔶 Halla

Luminaire

**Rundo 120** 15-2BOK-10GGM3/830, S

Circular luminaires with an aluminium profile with a height of 120 mm and an excellent luminous efficacy of up to 145 lm/W. A Rundo120 has wide range of functions and dimensions with a diameter of up to 1150 mm. These surface or pendant luminaires can be used as basic lighting features in commercial and residential spaces. Thanks to sophisticated technology, the luminaires do not cause glare and the lighting can be adapted to smaller or large commercial spaces. You can choose between a version with an opal diffuser made of PMMA or a microprismatic optical system.