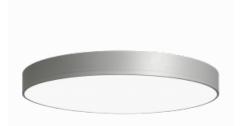

🔶 Halla

Luminaire

Circular luminaires with an aluminium profile with a height of 120 mm and an excellent luminous efficacy of up to 145 lm/W. A Rundo120 has wide range of functions and dimensions with a diameter of up to 1150 mm. These surface or pendant luminaires can be used as basic lighting features in commercial and residential spaces. Thanks to sophisticated technology, the luminaires do not cause glare and the lighting can be adapted to smaller or large commercial spaces. You can choose between a version with an opal diffuser made of PMMA or a microprismatic optical system.