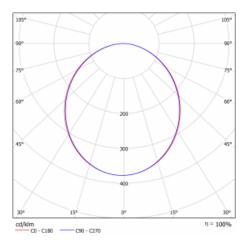

on of<br>luminaires    | Luminaire surface     |
| Dimensions                      | ø 1240 mm × 120 mm    |
| DIR optical system              | Opal diffuser         |
| Luminous flux*                  | 9680 lm               |
| Colour Temperature              | 3000 K warm white     |
| Luminous efficacy               | 103 lm/W              |
| MacAdam Light<br>source         | 2                     |
| Colour rendering<br>index       | 80                    |
| Luminaire power<br>input*       | 94 W                  |
| Connection of the<br>luminaires | ON/OFF + 3h emergency |
| Electrical voltage              | 220-240V              |
| Frequency                       | 50/60Hz               |
|                                 |                       |

⊕ C€ IP 20
\*±10 %

## Curve





## Downloads

Installation instructions