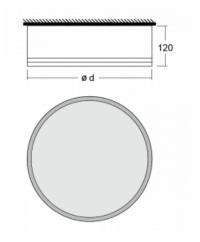

## **Technical drawing**

| Type of installation            | Surface               |
|---------------------------------|-----------------------|
| Light distribution              | Direct                |
| Luminaire shape                 | Circular              |
| Colour of the<br>luminaires     | Silver                |
| Material                        | Aluminium             |
| Lifetime                        | L80/B10 50 000 hours  |
| Warranty                        | 2 years               |
| Description of<br>luminaires    | Luminaire surface     |
| Dimensions                      | ø 1240 mm × 120 mm    |
| DIR optical system              | Opal diffuser         |
| Luminous flux*                  | 9680 lm               |
| Colour Temperature              | 3000 K warm white     |
| Luminous efficacy               | 103 lm/W              |
| MacAdam Light<br>source         | 2                     |
| Colour rendering<br>index       | 80                    |
| Luminaire power<br>input*       | 94 W                  |
| Connection of the<br>luminaires | ON/OFF + 3h emergency |
| Electrical voltage              | 220-240V              |
| Frequency                       | 50/60Hz               |
|                                 |                       |