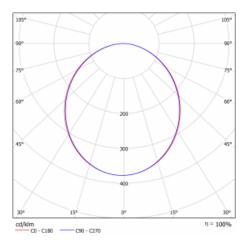

n of<br>luminaires    | Luminaire surface     |
| Dimensions                      | ø 1240 mm × 120 mm    |
| Light source                    | LED MODUL             |
| DIR optical system              | Microprisma           |
| Luminous flux*                  | 15260 lm              |
| Colour Temperature              | 4000 K cool white     |
| Luminous efficacy               | 111 lm/W              |
| MacAdam Light<br>source         | 2                     |
| Colour rendering<br>index       | 80                    |
| Luminaire power<br>input*       | 137.1 W               |
| Connection of the<br>luminaires | ON/OFF + 1h emergency |
| Electrical voltage              | 220-240V              |
| Frequency                       | 50/60Hz               |

() () IP 20 \*±10 %

## Curve





## Downloads

Installation instructions