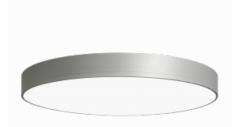

Halla

Luminaire

Circular luminaires with an aluminium profile with a height of 120 mm and an excellent luminous efficacy of up to 145 lm/W. A Rundo120 has wide range of functions and dimensions with a diameter of up to 1150 mm. These surface or pendant luminaires can be used as basic lighting features in commercial and residential spaces. Thanks to sophisticated technology, the luminaires do not cause glare and the lighting can be adapted to smaller or large commercial spaces. You can choose between a version with an opal diffuser made of PMMA or a microprismatic optical system.