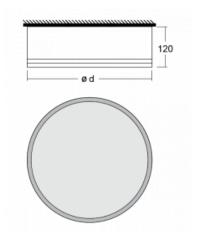

## **Technical drawing**

| Type of installation            | Surface               |
|---------------------------------|-----------------------|
| Light distribution              | Direct                |
| Luminaire shape                 | Circular              |
| Colour of the<br>luminaires     | White                 |
| Material                        | Aluminium             |
| Lifetime                        | L80/B20 50 000 hours  |
| Warranty                        | 2 years               |
| Description of<br>luminaires    | Luminaire surface     |
| Dimensions                      | ø 1240 mm × 120 mm    |
| Light source                    | LED MODUL             |
| DIR optical system              | Microprisma           |
| Luminous flux*                  | 15260 lm              |
| Colour Temperature              | 4000 K cool white     |
| Luminous efficacy               | 111 lm/W              |
| MacAdam Light<br>source         | 2                     |
| Colour rendering<br>index       | 80                    |
| Luminaire power<br>input*       | 137.1 W               |
| Connection of the<br>luminaires | ON/OFF + 1h emergency |
| Electrical voltage              | 220-240V              |
| Frequency                       | 50/60Hz               |