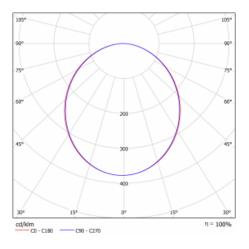

on of<br>luminaires    | Luminaire surface     |
| Dimensions                      | ø 1240 mm × 120 mm    |
| Light source                    | LED MODUL             |
| DIR optical system              | Microprisma           |
| Luminous flux*                  | 14570 lm              |
| Colour Temperature              | 3000 K warm white     |
| Luminous efficacy               | 106 lm/W              |
| MacAdam Light<br>source         | 2                     |
| Colour rendering<br>index       | 80                    |
| Luminaire power<br>input*       | 137.1 W               |
| Connection of the<br>luminaires | ON/OFF + 1h emergency |
| Electrical voltage              | 220-240V              |
| Frequency                       | 50/60Hz               |

⊕ C€ IP 20
\*±10 %

## Curve





## Downloads

Installation instructions