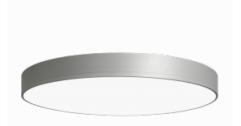

Halla

Luminaire

Circular luminaires with an aluminium profile with a height of 120 mm and an excellent luminous efficacy of up to 145 lm/W. A Rundo120 has wide range of functions and dimensions with a diameter of up to 1150 mm. These surface or pendant luminaires can be used as basic lighting features in commercial and residential spaces. Thanks to sophisticated technology, the luminaires do not cause glare and the lighting can be adapted to smaller or large commercial spaces. You can choose between a version with an opal diffuser made of PMMA or a microprismatic optical system.