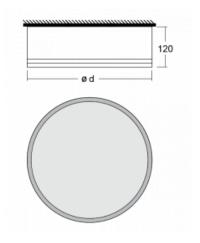

## **Technical drawing**

| Type of installation            | Surface               |
|---------------------------------|-----------------------|
| Light distribution              | Direct                |
| Luminaire shape                 | Circular              |
| Colour of the<br>Iuminaires     | White                 |
| Material                        | Aluminium             |
| Lifetime                        | L80/B20 50 000 hours  |
| Warranty                        | 2 years               |
| Description of<br>luminaires    | Luminaire surface     |
| Dimensions                      | ø 1240 mm × 120 mm    |
| Light source                    | LED MODUL             |
| DIR optical system              | Microprisma           |
| Luminous flux*                  | 14570 lm              |
| Colour Temperature              | 3000 K warm white     |
| Luminous efficacy               | 106 lm/W              |
| MacAdam Light<br>source         | 2                     |
| Colour rendering<br>index       | 80                    |
| Luminaire power<br>input*       | 137.1 W               |
| Connection of the<br>luminaires | ON/OFF + 1h emergency |
| Electrical voltage              | 220-240V              |
| Frequency                       | 50/60Hz               |