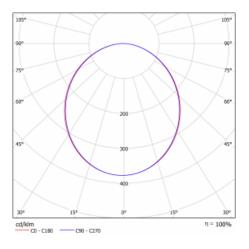

|
| Description of<br>luminaires    | Luminaire surface    |
| Dimensions                      | ø 1240 mm × 120 mm   |
| Light source                    | LED MODUL            |
| DIR optical system              | Microprisma          |
| Luminous flux*                  | 15260 lm             |
| Colour Temperature              | 4000 K cool white    |
| Luminous efficacy               | 111 lm/W             |
| MacAdam Light<br>source         | 2                    |
| Colour rendering<br>index       | 80                   |
| Luminaire power<br>input*       | 137.1 W              |
| Connection of the<br>luminaires | ON/OFF               |
| Electrical voltage              | 220-240V             |
| Frequency                       | 50/60Hz              |

⊕ C€ IP 20
\*±10 %

## Curve





## Downloads

Installation instructions