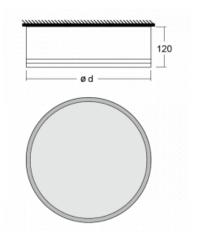

## **Technical drawing**

| Type of installation            | Surface              |
|---------------------------------|----------------------|
| Light distribution              | Direct               |
| Luminaire shape                 | Circular             |
| Colour of the<br>luminaires     | Silver               |
| Material                        | Aluminium            |
| Lifetime                        | L80/B20 50 000 hours |
| Warranty                        | 5 years              |
| Description of<br>luminaires    | Luminaire surface    |
| Dimensions                      | ø 1240 mm × 120 mm   |
| Light source                    | LED MODUL            |
| DIR optical system              | Microprisma          |
| Luminous flux*                  | 15260 lm             |
| Colour Temperature              | 4000 K cool white    |
| Luminous efficacy               | 111 lm/W             |
| MacAdam Light<br>source         | 2                    |
| Colour rendering<br>index       | 80                   |
| Luminaire power<br>input*       | 137.1 W              |
| Connection of the<br>luminaires | ON/OFF               |
| Electrical voltage              | 220-240V             |
| Frequency                       | 50/60Hz              |