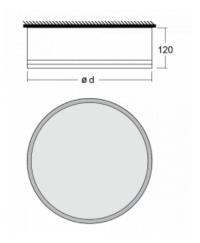

## **Technical drawing**

| Type of installation            | Surface              |
|---------------------------------|----------------------|
| Light distribution              | Direct               |
| Luminaire shape                 | Circular             |
| Colour of the<br>luminaires     | White                |
| Material                        | Aluminium            |
| Lifetime                        | L80/B20 50 000 hours |
| Warranty                        | 5 years              |
| Description of<br>luminaires    | Luminaire surface    |
| Dimensions                      | ø 1240 mm × 120 mm   |
| Light source                    | LED MODUL            |
| DIR optical system              | Microprisma          |
| Luminous flux*                  | 15260 lm             |
| Colour Temperature              | 4000 K cool white    |
| Luminous efficacy               | 111 lm/W             |
| MacAdam Light<br>source         | 2                    |
| Colour rendering<br>index       | 80                   |
| Luminaire power<br>input*       | 137.1 W              |
| Connection of the<br>luminaires | DALI                 |
| Electrical voltage              | 220-240V             |
| Frequency                       | 50/60Hz              |