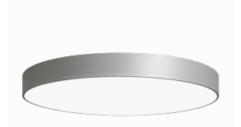

🔶 Halla

Luminaire

Circular luminaires with an aluminium profile with a height of 120 mm and an excellent luminous efficacy of up to 145 lm/W. A Rundo120 has wide range of functions and dimensions with a diameter of up to 1150 mm. These surface or pendant luminaires can be used as basic lighting features in commercial and residential spaces. Thanks to sophisticated technology, the luminaires do not cause glare and the lighting can be adapted to smaller or large commercial spaces. You can choose between a version with an opal diffuser made of PMMA or a microprismatic optical system.