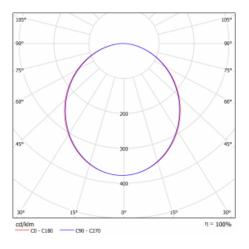

|
| Description of<br>luminaires    | Luminaire surface    |
| Dimensions                      | ø 1240 mm × 120 mm   |
| Light source                    | LED MODUL            |
| DIR optical system              | Microprisma          |
| Luminous flux*                  | 15260 lm             |
| Colour Temperature              | 4000 K cool white    |
| Luminous efficacy               | 111 lm/W             |
| MacAdam Light<br>source         | 2                    |
| Colour rendering<br>index       | 80                   |
| Luminaire power<br>input*       | 137.1 W              |
| Connection of the<br>luminaires | DALI                 |
| Electrical voltage              | 220-240V             |
| Frequency                       | 50/60Hz              |

⊕ C€ IP 20
\*±10 %

## Curve





## Downloads

Installation instructions