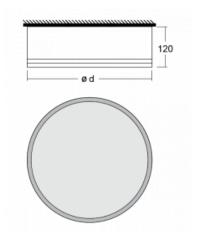

## **Technical drawing**

| Type of installation            | Surface               |
|---------------------------------|-----------------------|
| Light distribution              | Direct                |
| Luminaire shape                 | Circular              |
| Colour of the<br>luminaires     | White                 |
| Material                        | Aluminium             |
| Lifetime                        | L80/B20 50 000 hours  |
| Warranty                        | 2 years               |
| Description of<br>luminaires    | Luminaire surface     |
| Dimensions                      | ø 1240 mm × 120 mm    |
| DIR optical system              | Microprisma           |
| Luminous flux*                  | 12490 lm              |
| Colour Temperature              | 4000 K cool white     |
| Luminous efficacy               | 97 lm/W               |
| MacAdam Light<br>source         | 2                     |
| Colour rendering<br>index       | 80                    |
| Luminaire power<br>input*       | 129 W                 |
| Connection of the<br>luminaires | ON/OFF + 1h emergency |
| Electrical voltage              | 220-240V              |
|                                 |                       |
| Frequency                       | 50/60Hz               |