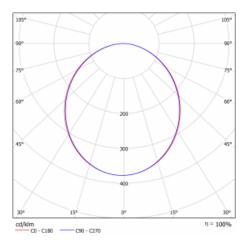

on of<br>luminaires    | Luminaire surface     |
| Dimensions                      | ø 1240 mm × 120 mm    |
| DIR optical system              | Microprisma           |
| Luminous flux*                  | 12490 lm              |
| Colour Temperature              | 4000 K cool white     |
| Luminous efficacy               | 97 lm/W               |
| MacAdam Light<br>source         | 2                     |
| Colour rendering<br>index       | 80                    |
| Luminaire power<br>input*       | 129 W                 |
| Connection of the<br>luminaires | ON/OFF + 1h emergency |
| Electrical voltage              | 220-240V              |
|                                 |                       |
| Frequency                       | 50/60Hz               |

⊕ C€ IP 20
\*±10 %

## Curve





## Downloads

Installation instructions