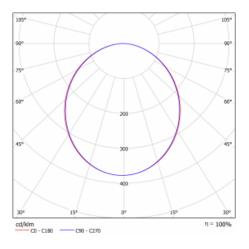

| 5 years              |
| Description of<br>luminaires                 | Luminaire surface    |
| Dimensions                                   | ø 1240 mm × 120 mm   |
| DIR optical system                           | Microprisma          |
| Luminous flux*                               | 11810 lm             |
| Colour Temperature                           | 3000 K warm white    |
|                                              |                      |
| Luminous efficacy                            | 92 lm/W              |
| Luminous efficacy<br>MacAdam Light<br>source | 92 lm/W<br>2         |
| MacAdam Light                                |                      |

input\*
Connection of the ON/OFF
luminaires
Electrical voltage 220-240V
Frequency 50/60Hz

⊕ C€ IP 20
 \*±10 %

## Curve





## Downloads

Installation instructions