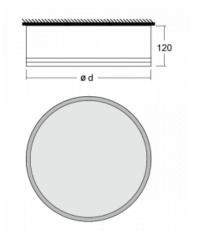

## **Technical drawing**

| Type of installation                         | Surface              |
|----------------------------------------------|----------------------|
| Light distribution                           | Direct               |
| Luminaire shape                              | Circular             |
| Colour of the<br>luminaires                  | Black                |
| Material                                     | Aluminium            |
| Lifetime                                     | L80/B20 50 000 hours |
| Warranty                                     | 5 years              |
| Description of<br>luminaires                 | Luminaire surface    |
| Dimensions                                   | ø 1240 mm × 120 mm   |
| DIR optical system                           | Microprisma          |
| Luminous flux*                               | 11810 lm             |
| Colour Temperature                           | 3000 K warm white    |
|                                              |                      |
| Luminous efficacy                            | 92 lm/W              |
| Luminous efficacy<br>MacAdam Light<br>source | 92 lm/W<br>2         |
| MacAdam Light                                |                      |