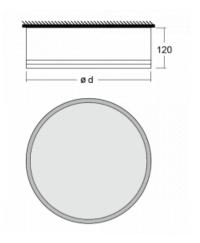

## **Technical drawing**

| Type of installation            | Surface               |
|---------------------------------|-----------------------|
| Light distribution              | Direct                |
| Luminaire shape                 | Circular              |
| Colour of the<br>luminaires     | Silver                |
| Material                        | Aluminium             |
| Lifetime                        | L80/B10 50 000 hours  |
| Warranty                        | 2 years               |
| Description of<br>luminaires    | Luminaire surface     |
| Dimensions                      | ø 1240 mm × 120 mm    |
| DIR optical system              | Microprisma           |
| Luminous flux*                  | 9190 lm               |
| Colour Temperature              | 4000 K cool white     |
| Luminous efficacy               | 98 lm/W               |
| MacAdam Light<br>source         | 2                     |
| Colour rendering<br>index       | 80                    |
| Luminaire power<br>input*       | 94 W                  |
| Connection of the<br>luminaires | ON/OFF + 1h emergency |
| Electrical voltage              | 220-240V              |
| Frequency                       | 50/60Hz               |
|                                 |                       |