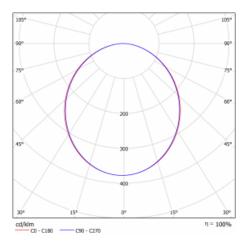

on of<br>luminaires    | Luminaire surface     |
| Dimensions                      | ø 1240 mm × 120 mm    |
| DIR optical system              | Microprisma           |
| Luminous flux*                  | 9190 lm               |
| Colour Temperature              | 4000 K cool white     |
| Luminous efficacy               | 98 lm/W               |
| MacAdam Light<br>source         | 2                     |
| Colour rendering<br>index       | 80                    |
| Luminaire power<br>input*       | 94 W                  |
| Connection of the<br>luminaires | ON/OFF + 1h emergency |
| Electrical voltage              | 220-240V              |
| Frequency                       | 50/60Hz               |
|                                 |                       |

⊕ C€ IP 20
\*±10 %

## Curve





## Downloads

Installation instructions