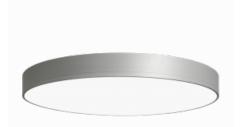

Halla

Luminaire

**Rundo 120** 15-2B0I-10GED/840, S

Circular luminaires with an aluminium profile with a height of 120 mm and an excellent luminous efficacy of up to 145 lm/W. A Rundo120 has wide range of functions and dimensions with a diameter of up to 1150 mm. These surface or pendant luminaires can be used as basic lighting features in commercial and residential spaces. Thanks to sophisticated technology, the luminaires do not cause glare and the lighting can be adapted to smaller or large commercial spaces. You can choose between a version with an opal diffuser made of PMMA or a microprismatic optical system.