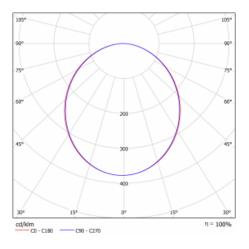

ø 1240 mm × 120 mm   |
| DIR optical system           | Microprisma          |
| Luminous flux*               | 9190 lm              |
| Colour Temperature           | 4000 K cool white    |
|                              |                      |

| Luminous flux*              | 9190 lm           |
|-----------------------------|-------------------|
| Colour Temperature          | 4000 K cool white |
| Luminous efficacy           | 98 lm/W           |
| MacAdam Light<br>source     | 2                 |
| Colour rendering<br>index   | 80                |
|                             |                   |
| Luminaire power<br>input*   | 94 W              |
|                             | 94 W<br>DALI      |
| input*<br>Connection of the |                   |

⊕ C€ IP 20
\*±10 %

## Curve





## Downloads

Installation instructions