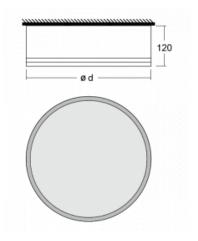

## **Technical drawing**

| Type of installation         | Surface              |
|------------------------------|----------------------|
| Light distribution           | Direct               |
| Luminaire shape              | Circular             |
| Colour of the<br>luminaires  | Silver               |
| Material                     | Aluminium            |
| Lifetime                     | L80/B10 50 000 hours |
| Warranty                     | 5 years              |
| Description of<br>luminaires | Luminaire surface    |
| Dimensions                   | ø 1240 mm × 120 mm   |
| DIR optical system           | Microprisma          |
| Luminous flux*               | 9190 lm              |
| Colour Temperature           | 4000 K cool white    |
|                              |                      |