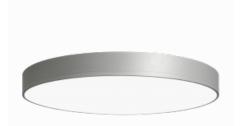

Halla

Luminaire

Circular luminaires with an aluminium profile with a height of 120 mm and an excellent luminous efficacy of up to 145 lm/W. A Rundo120 has wide range of functions and dimensions with a diameter of up to 1150 mm. These surface or pendant luminaires can be used as basic lighting features in commercial and residential spaces. Thanks to sophisticated technology, the luminaires do not cause glare and the lighting can be adapted to smaller or large commercial spaces. You can choose between a version with an opal diffuser made of PMMA or a microprismatic optical system.