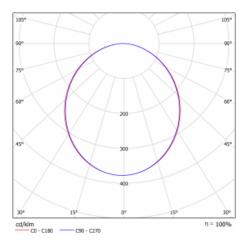

on of<br>luminaires    | Luminaire surface     |
| Dimensions                      | ø 950 mm × 120 mm     |
| DIR optical system              | Opal diffuser         |
| Luminous flux*                  | 13740 lm              |
| Colour Temperature              | 4000 K cool white     |
| Luminous efficacy               | 123 lm/W              |
| MacAdam Light<br>source         | 2                     |
| Colour rendering<br>index       | 80                    |
| Luminaire power<br>input*       | 112 W                 |
| Connection of the<br>luminaires | ON/OFF + 3h emergency |
| Electrical voltage              | 220-240V              |
| Frequency                       | 50/60Hz               |
|                                 |                       |

⊕ C€ IP 20
\*±10 %

## Curve





## Downloads

Installation instructions