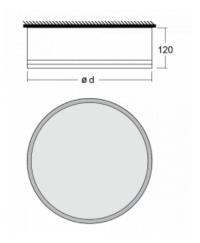

## **Technical drawing**

| Type of installation            | Surface               |
|---------------------------------|-----------------------|
| Light distribution              | Direct                |
| Luminaire shape                 | Circular              |
| Colour of the<br>Iuminaires     | White                 |
| Material                        | Aluminium             |
| Lifetime                        | L80/B20 50 000 hours  |
| Warranty                        | 2 years               |
| Description of<br>luminaires    | Luminaire surface     |
| Dimensions                      | ø 950 mm × 120 mm     |
| DIR optical system              | Opal diffuser         |
| Luminous flux*                  | 13740 lm              |
| Colour Temperature              | 4000 K cool white     |
| Luminous efficacy               | 123 lm/W              |
| MacAdam Light<br>source         | 2                     |
| Colour rendering<br>index       | 80                    |
| Luminaire power<br>input*       | 112 W                 |
| Connection of the<br>luminaires | ON/OFF + 3h emergency |
| Electrical voltage              | 220-240V              |
| Frequency                       | 50/60Hz               |
|                                 |                       |