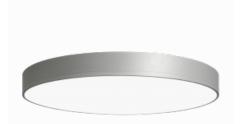

🔶 Halla

Luminaire

Circular luminaires with an aluminium profile with a height of 120 mm and an excellent luminous efficacy of up to 145 lm/W. A Rundo120 has wide range of functions and dimensions with a diameter of up to 1150 mm. These surface or pendant luminaires can be used as basic lighting features in commercial and residential spaces. Thanks to sophisticated technology, the luminaires do not cause glare and the lighting can be adapted to smaller or large commercial spaces. You can choose between a version with an opal diffuser made of PMMA or a microprismatic optical system.