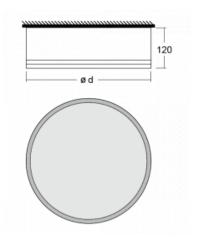

## **Technical drawing**

| Type of installation            | Surface               |
|---------------------------------|-----------------------|
| Light distribution              | Direct                |
| Luminaire shape                 | Circular              |
| Colour of the<br>Iuminaires     | White                 |
| Material                        | Aluminium             |
| Lifetime                        | L80/B20 50 000 hours  |
| Warranty                        | 2 years               |
| Description of<br>luminaires    | Luminaire surface     |
| Dimensions                      | ø 950 mm × 120 mm     |
| DIR optical system              | Opal diffuser         |
| Luminous flux*                  | 13120 lm              |
| Colour Temperature              | 3000 K warm white     |
| Luminous efficacy               | 117 lm/W              |
| MacAdam Light<br>source         | 2                     |
| Colour rendering<br>index       | 80                    |
| Luminaire power<br>input*       | 112 W                 |
| Connection of the<br>luminaires | ON/OFF + 3h emergency |
| Electrical voltage              | 220-240V              |
| Frequency                       | 50/60Hz               |
|                                 |                       |