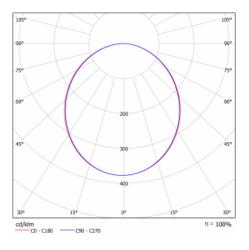

on of<br>luminaires    | Luminaire surface     |
| Dimensions                      | ø 950 mm × 120 mm     |
| DIR optical system              | Opal diffuser         |
| Luminous flux*                  | 13120 lm              |
| Colour Temperature              | 3000 K warm white     |
| Luminous efficacy               | 117 lm/W              |
| MacAdam Light<br>source         | 2                     |
| Colour rendering<br>index       | 80                    |
| Luminaire power<br>input*       | 112 W                 |
| Connection of the<br>luminaires | ON/OFF + 3h emergency |
| Electrical voltage              | 220-240V              |
| Frequency                       | 50/60Hz               |
|                                 |                       |

⊕ C€ IP 20
\*±10 %

## Curve





## Downloads

Installation instructions