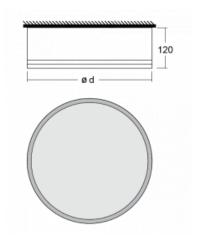

Halla





Luminaire

**Rundo 120** 15-290K-10GHE/840, S



Circular luminaires with an aluminium profile with a height of 120 mm and an excellent luminous efficacy of up to 145 lm/W. A Rundo120 has wide range of functions and dimensions with a diameter of up to 1150 mm. These surface or pendant luminaires can be used as basic lighting features in commercial and residential spaces. Thanks to sophisticated technology, the luminaires do not cause glare and the lighting can be adapted to smaller or large commercial spaces. You can choose between a version with an opal diffuser made of PMMA or a microprismatic optical system.

## **Technical drawing**



| Type of installation            | Surface              |
|---------------------------------|----------------------|
| Light distribution              | Direct               |
| Luminaire shape                 | Circular             |
| Colour of the<br>luminaires     | Silver               |
| Material                        | Aluminium            |
| Lifetime                        | L80/B20 50 000 hours |
| Warranty                        | 5 years              |
| Description of<br>luminaires    | Luminaire surface    |
| Dimensions                      | ø 950 mm × 120 mm    |
| Light source                    | LED MODUL            |
|                                 |                      |
| DIR optical system              | Opal diffuser        |
| Luminous flux*