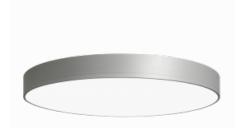

## **Technical drawing**

| Type of installation            | Surface              |
|---------------------------------|----------------------|
| Light distribution              | Direct               |
| Luminaire shape                 | Circular             |
| Colour of the<br>luminaires     | Silver               |
| Material                        | Aluminium            |
| Lifetime                        | L80/B20 50 000 hours |
| Warranty                        | 5 years              |
| Description of<br>luminaires    | Luminaire surface    |
| Dimensions                      | ø 950 mm × 120 mm    |
| Light source                    | LED MODUL            |
|                                 |                      |
| DIR optical system              | Opal diffuser        |
| Luminous flux*                  | 13740 lm             |
| Colour Temperature              | 4000 K cool white    |
| Luminous efficacy               | 123 lm/W             |
| MacAdam Light<br>source         | 2                    |
| Colour rendering<br>index       | 80                   |
| Luminaire power<br>input*       | 112 W                |
| Connection of the<br>luminaires | ON/OFF               |
| Electrical voltage              | 220-240V             |
| Frequency                       | 50/60Hz              |