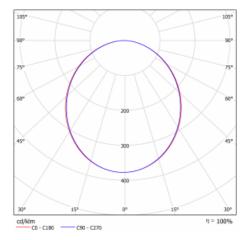

------------------------|-------------------|
| Weight                       | 21.6 kg           |
| Light source                 | LED MODUL         |
|                              |                   |
| DIR optical system           | Opal diffuser     |
| Luminous flux*               | 13740 lm          |
| Colour Temperature           | 4000 K cool white |
| Luminous efficacy            | 123 lm/W          |
| MacAdam Light source         | 2                 |
| Colour rendering index       | 80                |
| Luminaire power input*       | 112 W             |
| Connection of the luminaires | DALI              |
| Electrical voltage           | 220-240V          |
| Frequency                    | 50/60Hz           |

**⊕ (€** IP 20

\*±10 %

halla.eu/15-290k-10ghd-840-

## Curve





### Downloads

Installation instructions



Photos



halla.eu/15-290k-10ghd-840-