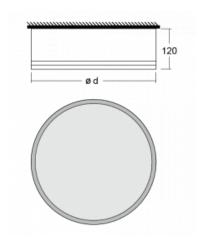

### Technical drawing

| Type of installation      | Surface              |
|---------------------------|----------------------|
| Light distribution        | Direct               |
| Luminaire shape           | Circular             |
| Colour of the luminaires  | Silver               |
| Material                  | Aluminium            |
| Lifetime                  | L80/B20 50 000 hours |
| Warranty                  | 5 years              |
| Description of luminaires | Luminaire surface    |

| Dimensions                   | ø 950 mm × 120 mm |
|------------------------------|-------------------|
| Weight                       | 21.6 kg           |
| Light source                 | LED MODUL         |
|                              |                   |
| DIR optical system           | Opal diffuser     |
| Luminous flux*               | 13740 lm          |
| Colour Temperature           | 4000 K cool white |
| Luminous efficacy            | 123 lm/W          |
| MacAdam Light source         | 2                 |
| Colour rendering index       | 80                |
| Luminaire power input*       | 112 W             |
| Connection of the luminaires | DALI              |
| Electrical voltage           | 220-240V          |
| Frequency                    | 50/60Hz           |