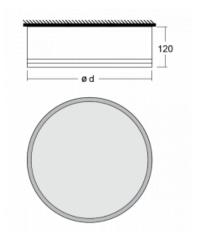

## **Technical drawing**

| Type of installation            | Surface               |
|---------------------------------|-----------------------|
| Light distribution              | Direct                |
| Luminaire shape                 | Circular              |
| Colour of the<br>luminaires     | Silver                |
| Material                        | Aluminium             |
| Lifetime                        | L80/B20 50 000 hours  |
| Warranty                        | 2 years               |
| Description of<br>luminaires    | Luminaire surface     |
| Dimensions                      | ø 950 mm × 120 mm     |
|                                 |                       |
| DIR optical system              | Opal diffuser         |
| Luminous flux*                  | 10980 lm              |
| Colour Temperature              | 4000 K cool white     |
| Luminous efficacy               | 125 lm/W              |
| MacAdam Light<br>source         | 2                     |
| Colour rendering<br>index       | 80                    |
| Luminaire power<br>input*       | 88.1 W                |
| Connection of the<br>luminaires | ON/OFF + 3h emergency |
| Electrical voltage              | 220-240V              |
| Frequency                       | 50/60Hz               |
|                                 |                       |