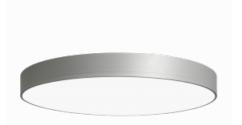

🔶 Halla

Luminaire

Circular luminaires with an aluminium profile with a height of 120 mm and an excellent luminous efficacy of up to 145 lm/W. A Rundo120 has wide range of functions and dimensions with a diameter of up to 1150 mm. These surface or pendant luminaires can be used as basic lighting features in commercial and residential spaces. Thanks to sophisticated technology, the luminaires do not cause glare and the lighting can be adapted to smaller or large commercial spaces. You can choose between a version with an opal diffuser made of PMMA or a microprismatic optical system.

## **Technical drawing**

| Type of installation            | Surface               |
|---------------------------------|-----------------------|
| Light distribution              | Direct                |
| Luminaire shape                 | Circular              |
| Colour of the<br>luminaires     | Silver                |
| Material                        | Aluminium             |
| Lifetime                        | L80/B20 50 000 hours  |
| Warranty                        | 2 years               |
| Description of<br>luminaires    | Luminaire surface     |
| Dimensions                      | ø 950 mm × 120 mm     |
|                                 |                       |
| DIR optical system              | Opal diffuser         |
| Luminous flux*                  | 10980 lm              |
| Colour Temperature              | 4000 K cool white     |
| Luminous efficacy               | 125 lm/W              |
| MacAdam Light<br>source         | 2                     |
| Colour rendering<br>index       | 80                    |
| Luminaire power<br>input*       | 88.1 W                |
| Connection of the<br>luminaires | ON/OFF + 3h emergency |
| Electrical voltage              | 220-240V              |
| Frequency                       | 50/60Hz               |
|                                 |                       |