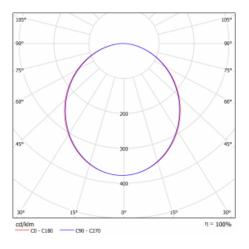

s                      | ø 950 mm × 120 mm     |
|                                 |                       |
| DIR optical system              | Opal diffuser         |
| Luminous flux*                  | 10980 lm              |
| Colour Temperature              | 4000 K cool white     |
| Luminous efficacy               | 125 lm/W              |
| MacAdam Light<br>source         | 2                     |
| Colour rendering<br>index       | 80                    |
| Luminaire power<br>input*       | 88.1 W                |
| Connection of the<br>luminaires | ON/OFF + 3h emergency |
| Electrical voltage              | 220-240V              |
| Frequency                       | 50/60Hz               |
|                                 |                       |

⊕ C€ IP 20
\*±10 %

## Curve





## Downloads

Installation instructions