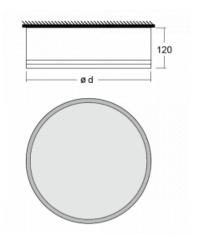

## **Technical drawing**

| Type of installation            | Surface              |
|---------------------------------|----------------------|
| Light distribution              | Direct               |
| Luminaire shape                 | Circular             |
| Colour of the<br>Iuminaires     | Black                |
| Material                        | Aluminium            |
| Lifetime                        | L80/B20 50 000 hours |
| Warranty                        | 5 years              |
| Description of<br>luminaires    | Luminaire surface    |
| Dimensi                         | - 050 mm v 400 r     |
| Dimensions                      | ø 950 mm × 120 mm    |
| Light source                    | LED MODUL            |
| DIR optical system              | Opal diffuser        |
| Luminous flux*                  | 10490 lm             |
| Colour Temperature              | 3000 K warm white    |
| Luminous efficacy               | 119 lm/W             |
| MacAdam Light<br>source         | 2                    |
| Colour rendering<br>index       | 80                   |
| Luminaire power<br>input*       | 88.1 W               |
| Connection of the<br>luminaires | ON/OFF               |
| Electrical voltage              | 220-240V             |
| Frequency                       | 50/60Hz              |