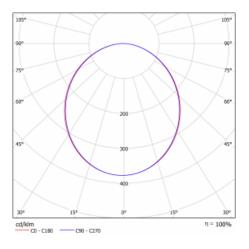

|
| Dimensi                         | - 050 mm v 400 r     |
| Dimensions                      | ø 950 mm × 120 mm    |
| Light source                    | LED MODUL            |
| DIR optical system              | Opal diffuser        |
| Luminous flux*                  | 10490 lm             |
| Colour Temperature              | 3000 K warm white    |
| Luminous efficacy               | 119 lm/W             |
| MacAdam Light<br>source         | 2                    |
| Colour rendering<br>index       | 80                   |
| Luminaire power<br>input*       | 88.1 W               |
| Connection of the<br>luminaires | ON/OFF               |
| Electrical voltage              | 220-240V             |
| Frequency                       | 50/60Hz              |

⊕ C€ IP 20
\*±10 %

## Curve





## Downloads

Installation instructions