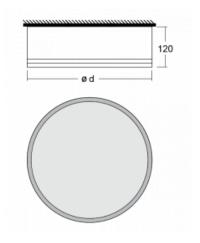

## **Technical drawing**

| Type of installation            | Surface              |
|---------------------------------|----------------------|
| Light distribution              | Direct               |
| Luminaire shape                 | Circular             |
| Colour of the<br>luminaires     | White                |
| Material                        | Aluminium            |
| Lifetime                        | L80/B20 50 000 hours |
| Warranty                        | 5 years              |
| Description of<br>luminaires    | Luminaire surface    |
| Dimensions                      | ø 950 mm × 120 mm    |
| Light source                    | LED MODUL            |
| DIR optical system              | Opal diffuser        |
| Luminous flux*                  | 10490 lm             |
| Colour Temperature              | 3000 K warm white    |
| Luminous efficacy               | 119 lm/W             |
| MacAdam Light<br>source         | 2                    |
| Colour rendering<br>index       | 80                   |
| Luminaire power<br>input*       | 88.1 W               |
| Connection of the<br>luminaires | DALI                 |
| Electrical voltage              | 220-240V             |
| Frequency                       | 50/60Hz              |