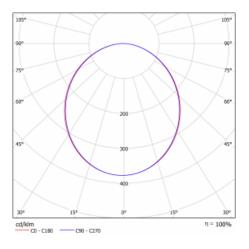

|
| Description of<br>luminaires    | Luminaire surface    |
| Dimensions                      | ø 950 mm × 120 mm    |
| Light source                    | LED MODUL            |
| DIR optical system              | Opal diffuser        |
| Luminous flux*                  | 10490 lm             |
| Colour Temperature              | 3000 K warm white    |
| Luminous efficacy               | 119 lm/W             |
| MacAdam Light<br>source         | 2                    |
| Colour rendering<br>index       | 80                   |
| Luminaire power<br>input*       | 88.1 W               |
| Connection of the<br>luminaires | DALI                 |
| Electrical voltage              | 220-240V             |
| Frequency                       | 50/60Hz              |

⊕ C€ IP 20
\*±10 %

## Curve





## Downloads

Installation instructions



Photos