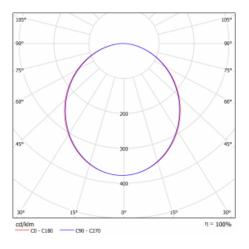

s                      | ø 950 mm × 120 mm     |
|                                 |                       |
| DIR optical system              | Opal diffuser         |
| Luminous flux*                  | 7430 lm               |
| Colour Temperature              | 3000 K warm white     |
| Luminous efficacy               | 101 lm/W              |
| MacAdam Light<br>source         | 2                     |
| Colour rendering<br>index       | 80                    |
| Luminaire power<br>input*       | 73.6 W                |
| Connection of the<br>luminaires | ON/OFF + 1h emergency |
| Electrical voltage              | 220-240V              |
| Frequency                       | 50/60Hz               |
|                                 |                       |

⊕ C€ IP 20
\*±10 %

## Curve





## Downloads

Installation instructions