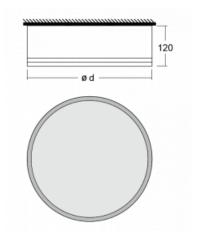

## **Technical drawing**

| Type of installation            | Surface               |
|---------------------------------|-----------------------|
| Light distribution              | Direct                |
| Luminaire shape                 | Circular              |
| Colour of the<br>Iuminaires     | White                 |
| Material                        | Aluminium             |
| Lifetime                        | L80/B10 50 000 hours  |
| Warranty                        | 2 years               |
| Description of<br>luminaires    | Luminaire surface     |
| Dimensions                      | ø 950 mm × 120 mm     |
|                                 |                       |
| DIR optical system              | Opal diffuser         |
| Luminous flux*                  | 7430 lm               |
| Colour Temperature              | 3000 K warm white     |
| Luminous efficacy               | 101 lm/W              |
| MacAdam Light<br>source         | 2                     |
| Colour rendering<br>index       | 80                    |
| Luminaire power<br>input*       | 73.6 W                |
| Connection of the<br>luminaires | ON/OFF + 1h emergency |
| Electrical voltage              | 220-240V              |
| Frequency                       | 50/60Hz               |
|                                 |                       |