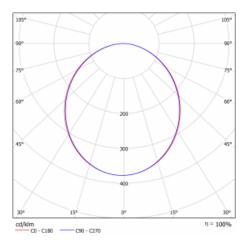

|
| Warranty                        | 5 years              |
| Description of<br>luminaires    | Luminaire surface    |
| Dimensions                      | ø 950 mm × 120 mm    |
| DIR optical system              | Opal diffuser        |
| Luminous flux*                  | 7860 lm              |
| Colour Temperature              | 4000 K cool white    |
| Luminous efficacy               | 107 lm/W             |
| MacAdam Light<br>source         | 2                    |
| Colour rendering<br>index       | 80                   |
| Luminaire power<br>input*       | 73.6 W               |
| Connection of the<br>luminaires | DALI                 |
| Electrical voltage              | 220-240V             |
| Frequency                       | 50/60Hz              |

⊕ C€ IP 20
\*±10 %

## Curve





## Downloads

Installation instructions