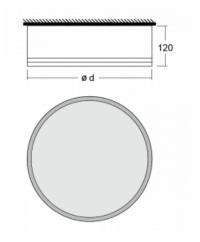

## **Technical drawing**

| Type of installation            | Surface              |
|---------------------------------|----------------------|
| Light distribution              | Direct               |
| Luminaire shape                 | Circular             |
| Colour of the<br>luminaires     | White                |
| Material                        | Aluminium            |
| Lifetime                        | L80/B10 50 000 hours |
| Warranty                        | 5 years              |
| Description of<br>luminaires    | Luminaire surface    |
| Dimensions                      | ø 950 mm × 120 mm    |
| DIR optical system              | Opal diffuser        |
| Luminous flux*                  | 7860 lm              |
| Colour Temperature              | 4000 K cool white    |
| Luminous efficacy               | 107 lm/W             |
| MacAdam Light<br>source         | 2                    |
| Colour rendering<br>index       | 80                   |
| Luminaire power<br>input*       | 73.6 W               |
| Connection of the<br>luminaires | DALI                 |
| Electrical voltage              | 220-240V             |
| Frequency                       | 50/60Hz              |