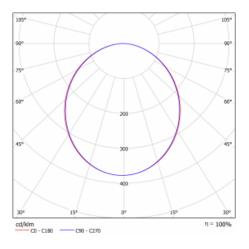

IR optical system           | Microprisma          |

| 1                           |                                |
|-----------------------------|--------------------------------|
| Luminous flux*              | 11910 lm                       |
| Colour Temperature          | 4000 K cool white              |
| Luminous efficacy           | 106 lm/W                       |
| MacAdam Light<br>source     | 2                              |
| Colour rendering index      | 80                             |
|                             |                                |
| Luminaire power<br>input*   | 112 W                          |
|                             | 112 W<br>ON/OFF + 3h emergency |
| input*<br>Connection of the |                                |

⊕ C€ IP 20
\*±10 %

## Curve





## Downloads

Installation instructions