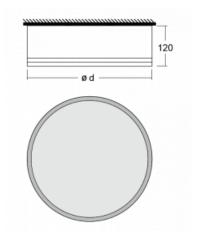

## **Technical drawing**

| Type of installation         | Surface              |
|------------------------------|----------------------|
| Light distribution           | Direct               |
| Luminaire shape              | Circular             |
| Colour of the<br>luminaires  | White                |
| Material                     | Aluminium            |
| Lifetime                     | L80/B20 50 000 hours |
| Warranty                     | 2 years              |
| Description of<br>luminaires | Luminaire surface    |
| Dimensions                   | ø 950 mm × 120 mm    |
| DIR optical system           | Microprisma          |