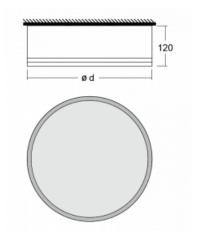

## **Technical drawing**

| Type of installation         | Surface                        |
|------------------------------|--------------------------------|
| Light distribution           | Direct                         |
| Luminaire shape              | Circular                       |
| Colour of the<br>luminaires  | Black                          |
| Material                     | Aluminium                      |
| Lifetime                     | L80/B20 50 000 hours           |
| Warranty                     | 2 years                        |
| Description of<br>luminaires | Luminaire surface              |
| Dimensions                   | ø 950 mm × 120 mm              |
| DIR optical system           | Microprisma                    |
| Luminous flux*               | 11260 lm                       |
| Colour Temperature           | 3000 K warm white              |
| Luminous efficacy            | 101 lm/W                       |
| MacAdam Light<br>source      | 2                              |
| Colour rendering<br>index    | 80                             |
| Luminaire power              |                                |
| input*                       | 112 W                          |
|                              | 112 W<br>ON/OFF + 1h emergency |
| input*<br>Connection of the  |                                |