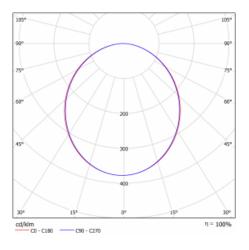

inaires | Luminaire surface              |
| Dimensions                   | ø 950 mm × 120 mm              |
| DIR optical system           | Microprisma                    |
| Luminous flux*               | 11260 lm                       |
| Colour Temperature           | 3000 K warm white              |
| Luminous efficacy            | 101 lm/W                       |
| MacAdam Light<br>source      | 2                              |
| Colour rendering<br>index    | 80                             |
| Luminaire power              |                                |
| input*                       | 112 W                          |
|                              | 112 W<br>ON/OFF + 1h emergency |
| input*<br>Connection of the  |                                |

⊕ C€ IP 20
\*±10 %

## Curve





## Downloads

Installation instructions