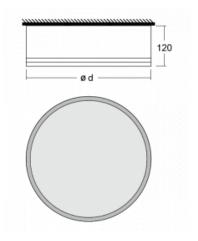

## **Technical drawing**

| Type of installation         | Surface              |
|------------------------------|----------------------|
| Light distribution           | Direct               |
| Luminaire shape              | Circular             |
| Colour of the<br>luminaires  | Black                |
| Material                     | Aluminium            |
| Lifetime                     | L80/B20 50 000 hours |
| Warranty                     | 5 years              |
| Description of<br>luminaires | Luminaire surface    |
|                              |                      |

Dimensions

ø 950 mm × 120 mm

| DIR optical system              | Microprisma       |
|---------------------------------|-------------------|
| Luminous flux*                  | 11910 lm          |
| Colour Temperature              | 4000 K cool white |
| Luminous efficacy               | 106 lm/W          |
| MacAdam Light<br>source         | 2                 |
| Colour rendering<br>index       | 80                |
| Luminaire power<br>input*       | 112 W             |
| Connection of the<br>luminaires | ON/OFF            |
| Electrical voltage              | 220-240V          |
| Frequency                       | 50/60Hz           |