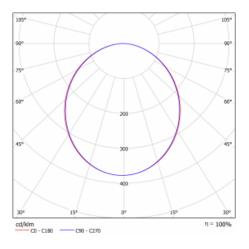

|
| Description of<br>luminaires | Luminaire surface    |
|                              |                      |

Dimensions

ø 950 mm × 120 mm

| DIR optical system              | Microprisma       |
|---------------------------------|-------------------|
| Luminous flux*                  | 11910 lm          |
| Colour Temperature              | 4000 K cool white |
| Luminous efficacy               | 106 lm/W          |
| MacAdam Light<br>source         | 2                 |
| Colour rendering<br>index       | 80                |
| Luminaire power<br>input*       | 112 W             |
| Connection of the<br>luminaires | ON/OFF            |
| Electrical voltage              | 220-240V          |
| Frequency                       | 50/60Hz           |

⊕ C€ IP 20
\*±10 %

## Curve





## Downloads

Installation instructions