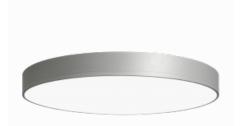

Halla

Luminaire

Rundo 120

Circular luminaires with an aluminium profile with a height of 120 mm and an excellent luminous efficacy of up to 145 lm/W. A Rundo120 has wide range of functions and dimensions with a diameter of up to 1150 mm. These surface or pendant luminaires can be used as basic lighting features in commercial and residential spaces. Thanks to sophisticated technology, the luminaires do not cause glare and the lighting can be adapted to smaller or large commercial spaces. You can choose between a version with an opal diffuser made of PMMA or a microprismatic optical system.