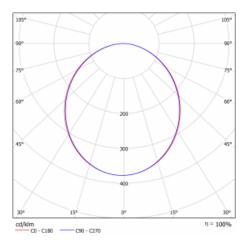

|
| Warranty                        | 5 years              |
| Description of<br>luminaires    | Luminaire surface    |
| Dimensions                      | ø 950 mm × 120 mm    |
| DIR optical system              | Microprisma          |
| Luminous flux*                  | 11260 lm             |
| Colour Temperature              | 3000 K warm white    |
| Luminous efficacy               | 101 lm/W             |
| MacAdam Light<br>source         | 2                    |
| Colour rendering<br>index       | 80                   |
| Luminaire power<br>input*       | 112 W                |
| Connection of the<br>luminaires | ON/OFF               |
| Electrical voltage              | 220-240V             |
| Frequency                       | 50/60Hz              |

⊕ C€ IP 20
\*±10 %

## Curve





## Downloads

Installation instructions