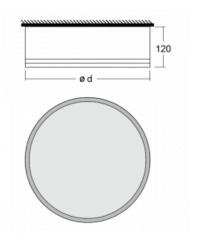

## **Technical drawing**

| Type of installation            | Surface              |
|---------------------------------|----------------------|
| Light distribution              | Direct               |
| Luminaire shape                 | Circular             |
| Colour of the<br>luminaires     | Black                |
| Material                        | Aluminium            |
| Lifetime                        | L80/B20 50 000 hours |
| Warranty                        | 5 years              |
| Description of<br>luminaires    | Luminaire surface    |
| Dimensions                      | ø 950 mm × 120 mm    |
| DIR optical system              | Microprisma          |
| Luminous flux*                  | 11260 lm             |
| Colour Temperature              | 3000 K warm white    |
| Luminous efficacy               | 101 lm/W             |
| MacAdam Light<br>source         | 2                    |
| Colour rendering<br>index       | 80                   |
| Luminaire power<br>input*       | 112 W                |
| Connection of the<br>luminaires | ON/OFF               |
| Electrical voltage              | 220-240V             |
| Frequency                       | 50/60Hz              |