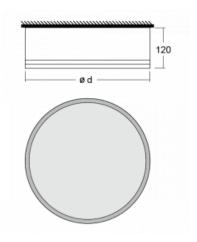

## **Technical drawing**

| Type of installation         | Surface              |
|------------------------------|----------------------|
| Light distribution           | Direct               |
| Luminaire shape              | Circular             |
| Colour of the<br>luminaires  | Black                |
| Material                     | Aluminium            |
| Lifetime                     | L80/B20 50 000 hours |
| Warranty                     | 5 years              |
| Description of<br>luminaires | Luminaire surface    |
| Dimensions                   | ø 950 mm × 120 mm    |