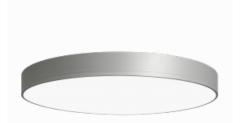

Halla

Luminaire

Rundo 120 15-2901-10GHD/840, B

Circular luminaires with an aluminium profile with a height of 120 mm and an excellent luminous efficacy of up to 145 lm/W. A Rundo120 has wide range of functions and dimensions with a diameter of up to 1150 mm. These surface or pendant luminaires can be used as basic lighting features in commercial and residential spaces. Thanks to sophisticated technology, the luminaires do not cause glare and the lighting can be adapted to smaller or large commercial spaces. You can choose between a version with an opal diffuser made of PMMA or a microprismatic optical system.