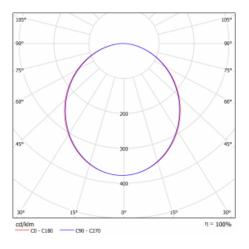

| 5 years              |
| Description of<br>luminaires | Luminaire surface    |
| Dimensions                   | ø 950 mm × 120 mm    |

| DIR optical system              | Microprisma       |
|---------------------------------|-------------------|
| Luminous flux*                  | 11910 lm          |
| Colour Temperature              | 4000 K cool white |
| Luminous efficacy               | 106 lm/W          |
| MacAdam Light<br>source         | 2                 |
| Colour rendering<br>index       | 80                |
| Luminaire power<br>input*       | 112 W             |
| Connection of the<br>luminaires | DALI              |
| Electrical voltage              | 220-240V          |
| Frequency                       | 50/60Hz           |

⊕ C€ IP 20
\*±10 %

## Curve





## Downloads

Installation instructions