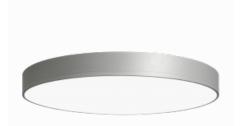

Halla

Luminaire

**Rundo 120** 15-2901-10GHD/830, S

Circular luminaires with an aluminium profile with a height of 120 mm and an excellent luminous efficacy of up to 145 lm/W. A Rundo120 has wide range of functions and dimensions with a diameter of up to 1150 mm. These surface or pendant luminaires can be used as basic lighting features in commercial and residential spaces. Thanks to sophisticated technology, the luminaires do not cause glare and the lighting can be adapted to smaller or large commercial spaces. You can choose between a version with an opal diffuser made of PMMA or a microprismatic optical system.

## **Technical drawing**

| Type of installation         | Surface              |
|------------------------------|----------------------|
| Light distribution           | Direct               |
| Luminaire shape              | Circular             |
| Colour of the<br>luminaires  | Silver               |
| Material                     | Aluminium            |
| Lifetime                     | L80/B20 50 000 hours |
| Warranty                     | 5 years              |
| Description of<br>luminaires | Luminaire surface    |
| Dimensions                   | ø 950 mm × 120 mm    |
| DIR optical system           | Microprisma          |
| Luminous flux*               | 11260 lm             |
| Colour Temperature           | 3000 K warm white    |