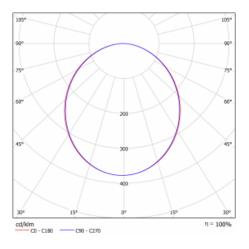

| ø 950 mm × 120 mm    |
| DIR optical system           | Microprisma          |
| Luminous flux*               | 11260 lm             |
| Colour Temperature           | 3000 K warm white    |

| Editified of hex                | 1200 111          |
|---------------------------------|-------------------|
| Colour Temperature              | 3000 K warm white |
| Luminous efficacy               | 101 lm/W          |
| MacAdam Light<br>source         | 2                 |
| Colour rendering<br>index       | 80                |
| Luminaire power<br>input*       | 112 W             |
| Connection of the<br>luminaires | DALI              |
| Electrical voltage              | 220-240V          |
| Frequency                       | 50/60Hz           |

⊕ C€ IP 20
\*±10 %

## Curve





## Downloads

Installation instructions