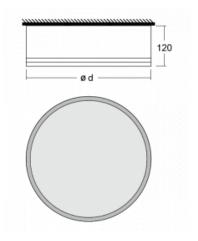

## **Technical drawing**

| Type of installation         | Surface              |
|------------------------------|----------------------|
| Light distribution           | Direct               |
| Luminaire shape              | Circular             |
| Colour of the<br>luminaires  | Silver               |
| Material                     | Aluminium            |
| Lifetime                     | L80/B20 50 000 hours |
| Warranty                     | 5 years              |
| Description of<br>luminaires | Luminaire surface    |
| Dimensions                   | ø 950 mm × 120 mm    |
| DIR optical system           | Microprisma          |
| Luminous flux*               | 11260 lm             |
| Colour Temperature           | 3000 K warm white    |