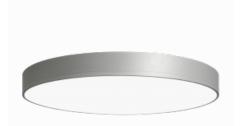

Halla

Luminaire

Circular luminaires with an aluminium profile with a height of 120 mm and an excellent luminous efficacy of up to 145 lm/W. A Rundo120 has wide range of functions and dimensions with a diameter of up to 1150 mm. These surface or pendant luminaires can be used as basic lighting features in commercial and residential spaces. Thanks to sophisticated technology, the luminaires do not cause glare and the lighting can be adapted to smaller or large commercial spaces. You can choose between a version with an opal diffuser made of PMMA or a microprismatic optical system.