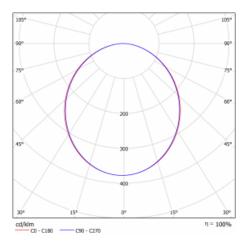

|
| DIR optical system           | Microprisma          |
| Luminous flux*               | 9470 lm              |
| Colour Temperature           | 4000 K cool white    |
| Luminous efficacy            | 107 lm/W             |

| Colour Temperature              | 4000 K cool white     |
|---------------------------------|-----------------------|
| Luminous efficacy               | 107 lm/W              |
| MacAdam Light<br>source         | 2                     |
| Colour rendering<br>index       | 80                    |
| Luminaire power<br>input*       | 88.1 W                |
| Connection of the<br>luminaires | ON/OFF + 3h emergency |
| Electrical voltage              | 220-240V              |
| Frequency                       | 50/60Hz               |

() () IP 20 \*±10 %

## Curve





## Downloads

Installation instructions