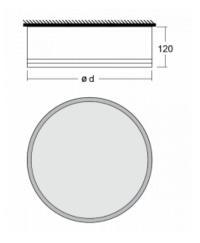

## **Technical drawing**

| Type of installation         | Surface              |
|------------------------------|----------------------|
| Light distribution           | Direct               |
| Luminaire shape              | Circular             |
| Colour of the<br>luminaires  | Silver               |
| Material                     | Aluminium            |
| Lifetime                     | L80/B20 50 000 hours |
| Warranty                     | 2 years              |
| Description of<br>luminaires | Luminaire surface    |
| Dimensions                   | ø 950 mm × 120 mm    |
| DIR optical system           | Microprisma          |
| Luminous flux*               | 9470 lm              |
| Colour Temperature           | 4000 K cool white    |
| Luminous efficacy            | 107 lm/W             |