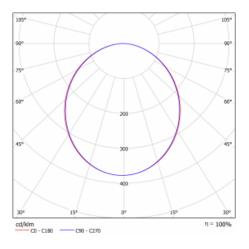

| 2 years               |
| Description of<br>luminaires    | Luminaire surface     |
| Dimensions                      | ø 950 mm × 120 mm     |
| DIR optical system              | Microprisma           |
| Luminous flux*                  | 9470 lm               |
| Colour Temperature              | 4000 K cool white     |
| Luminous efficacy               | 107 lm/W              |
| MacAdam Light<br>source         | 2                     |
| Colour rendering<br>index       | 80                    |
| Luminaire power<br>input*       | 88.1 W                |
| Connection of the<br>luminaires | ON/OFF + 3h emergency |
| Electrical voltage              | 220-240V              |
|                                 |                       |

⊕ C€ IP 20
\*±10 %

## Curve





## Downloads

Installation instructions