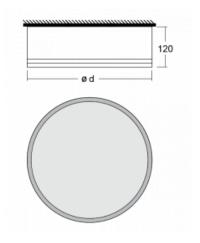

## **Technical drawing**

| Type of installation            | Surface               |
|---------------------------------|-----------------------|
| Light distribution              | Direct                |
| Luminaire shape                 | Circular              |
| Colour of the<br>luminaires     | Black                 |
| Material                        | Aluminium             |
| Lifetime                        | L80/B20 50 000 hours  |
| Warranty                        | 2 years               |
| Description of<br>luminaires    | Luminaire surface     |
| Dimensions                      | ø 950 mm × 120 mm     |
| DIR optical system              | Microprisma           |
| Luminous flux*                  | 9470 lm               |
| Colour Temperature              | 4000 K cool white     |
| Luminous efficacy               | 107 lm/W              |
| MacAdam Light<br>source         | 2                     |
| Colour rendering<br>index       | 80                    |
| Luminaire power<br>input*       | 88.1 W                |
| Connection of the<br>luminaires | ON/OFF + 3h emergency |
| Electrical voltage              | 220-240V              |
|                                 |                       |