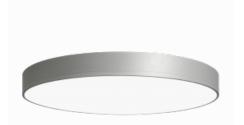

Halla

Luminaire

Circular luminaires with an aluminium profile with a height of 120 mm and an excellent luminous efficacy of up to 145 lm/W. A Rundo120 has wide range of functions and dimensions with a diameter of up to 1150 mm. These surface or pendant luminaires can be used as basic lighting features in commercial and residential spaces. Thanks to sophisticated technology, the luminaires do not cause glare and the lighting can be adapted to smaller or large commercial spaces. You can choose between a version with an opal diffuser made of PMMA or a microprismatic optical system.