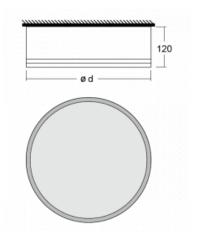

## **Technical drawing**

| Type of installation            | Surface               |
|---------------------------------|-----------------------|
| Light distribution              | Direct                |
| Luminaire shape                 | Circular              |
| Colour of the<br>luminaires     | Silver                |
| Material                        | Aluminium             |
| Lifetime                        | L80/B20 50 000 hours  |
| Warranty                        | 2 years               |
| Description of<br>luminaires    | Luminaire surface     |
| Dimensions                      | ø 950 mm × 120 mm     |
| Light source                    | LED MODUL             |
| DIR optical system              | Microprisma           |
| Luminous flux*                  | 9470 lm               |
| Colour Temperature              | 4000 K cool white     |
| Luminous efficacy               | 107 lm/W              |
| MacAdam Light<br>source         | 2                     |
| Colour rendering<br>index       | 80                    |
| Luminaire power<br>input*       | 88.1 W                |
| Connection of the<br>luminaires | ON/OFF + 1h emergency |
| Electrical voltage              | 220-240V              |
| Frequency                       | 50/60Hz               |