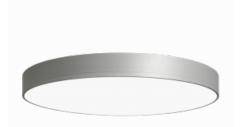

🔶 Halla

Luminaire

Circular luminaires with an aluminium profile with a height of 120 mm and an excellent luminous efficacy of up to 145 lm/W. A Rundo120 has wide range of functions and dimensions with a diameter of up to 1150 mm. These surface or pendant luminaires can be used as basic lighting features in commercial and residential spaces. Thanks to sophisticated technology, the luminaires do not cause glare and the lighting can be adapted to smaller or large commercial spaces. You can choose between a version with an opal diffuser made of PMMA or a microprismatic optical system.