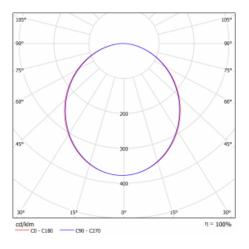

on of<br>luminaires    | Luminaire surface     |
| Dimensions                      | ø 950 mm × 120 mm     |
| Light source                    | LED MODUL             |
| DIR optical system              | Microprisma           |
| Luminous flux*                  | 9470 lm               |
| Colour Temperature              | 4000 K cool white     |
| Luminous efficacy               | 107 lm/W              |
| MacAdam Light<br>source         | 2                     |
| Colour rendering<br>index       | 80                    |
| Luminaire power<br>input*       | 88.1 W                |
| Connection of the<br>luminaires | ON/OFF + 1h emergency |
| Electrical voltage              | 220-240V              |
| Frequency                       | 50/60Hz               |

⊕ C€ IP 20
\*±10 %

## Curve





## Downloads

Installation instructions