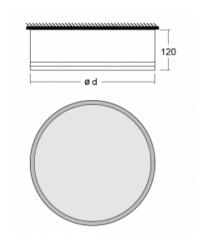

### Technical drawing

| Type of installation      | Surface              |
|---------------------------|----------------------|
| Light distribution        | Direct               |
| Luminaire shape           | Circular             |
| Colour of the luminaires  | White                |
| Material                  | Aluminium            |
| Lifetime                  | L80/B20 50 000 hours |
| Warranty                  | 5 years              |
| Description of luminaires | Luminaire surface    |
|                           |                      |

ø 950 mm × 120 mm

| Light source                 | LED MODUL         |
|------------------------------|-------------------|
| DIR optical system           | Microprisma       |
| Luminous flux*               | 9470 lm           |
| Colour Temperature           | 4000 K cool white |
| Luminous efficacy            | 107 lm/W          |
| MacAdam Light source         | 2                 |
| Colour rendering index       | 80                |
| Luminaire power input*       | 88.1 W            |
| Connection of the luminaires | ON/OFF            |
| Electrical voltage           | 220-240V          |
| Frequency                    | 50/60Hz           |
|                              |                   |

⊕ (€ IP 20)

Dimensions

\*±10 %

halla.eu/15-290i-10gge-840-