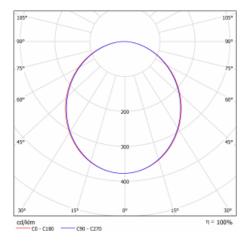

|

ø 950 mm × 120 mm

| Light source                 | LED MODUL         |
|------------------------------|-------------------|
| DIR optical system           | Microprisma       |
| Luminous flux*               | 9470 lm           |
| Colour Temperature           | 4000 K cool white |
| Luminous efficacy            | 107 lm/W          |
| MacAdam Light source         | 2                 |
| Colour rendering index       | 80                |
| Luminaire power input*       | 88.1 W            |
| Connection of the luminaires | ON/OFF            |
| Electrical voltage           | 220-240V          |
| Frequency                    | 50/60Hz           |
|                              |                   |

⊕ (€ IP 20)

Dimensions

\*±10 %

halla.eu/15-290i-10gge-840-

## Curve





## Downloads

Installation instructions



Photos



halla.eu/15-290i-10gge-840-