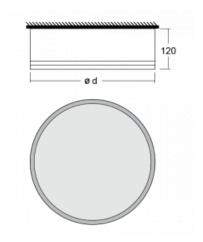

### Technical drawing

| Type of installation     | Surface              |
|--------------------------|----------------------|
| Light distribution       | Direct               |
| Luminaire shape          | Circular             |
| Colour of the luminaires | Black                |
| Material                 | Aluminium            |
| Lifetime                 | L80/B20 50 000 hours |
| Warranty                 | 5 years              |
| Description of           | Luminaire surface    |
| laminanes                |                      |

ø 950 mm × 120 mm

| Light source                 | LED MODUL         |
|------------------------------|-------------------|
|                              |                   |
| DIR optical system           | Microprisma       |
| Luminous flux*               | 9470 lm           |
| Colour Temperature           | 4000 K cool white |
| Luminous efficacy            | 107 lm/W          |
| MacAdam Light source         | 2                 |
| Colour rendering index       | 80                |
| Luminaire power input*       | 88.1 W            |
| Connection of the luminaires | ON/OFF            |
| Electrical voltage           | 220-240V          |
| Frequency                    | 50/60Hz           |

**④ (€** IP 20

Dimensions

\*±10 %

halla.eu/15-290i-10gge-840-b