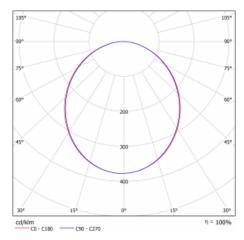

|

ø 950 mm × 120 mm

| Light source                 | LED MODUL         |
|------------------------------|-------------------|
|                              |                   |
| DIR optical system           | Microprisma       |
| Luminous flux*               | 9470 lm           |
| Colour Temperature           | 4000 K cool white |
| Luminous efficacy            | 107 lm/W          |
| MacAdam Light source         | 2                 |
| Colour rendering index       | 80                |
| Luminaire power input*       | 88.1 W            |
| Connection of the luminaires | ON/OFF            |
| Electrical voltage           | 220-240V          |
| Frequency                    | 50/60Hz           |

**④ (€** IP 20

Dimensions

\*±10 %

halla.eu/15-290i-10gge-840-b

## Curve



2/3



### Downloads

Installation instructions



Photos



halla.eu/15-290i-10gge-840-b