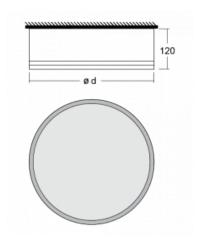

Dimensions

### Technical drawing

| Type of installation      | Surface              |
|---------------------------|----------------------|
| Light distribution        | Direct               |
| Luminaire shape           | Circular             |
| Colour of the luminaires  | Black                |
| Material                  | Aluminium            |
| Lifetime                  | L80/B20 50 000 hours |
| Warranty                  | 5 years              |
| Description of luminaires | Luminaire surface    |
|                           |                      |

ø 950 mm × 120 mm

| Light source                 | LED MODUL         |
|------------------------------|-------------------|
|                              |                   |
| DIR optical system           | Microprisma       |
| Luminous flux*               | 8950 lm           |
| Colour Temperature           | 3000 K warm white |
| Luminous efficacy            | 102 lm/W          |
| MacAdam Light source         | 2                 |
| Colour rendering index       | 80                |
|                              |                   |
| Luminaire power input*       | 88.1 W            |
| Connection of the luminaires | ON/OFF            |
| Electrical voltage           | 220-240V          |