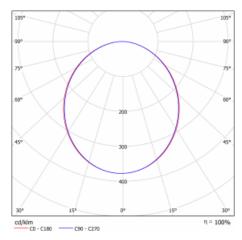

|

ø 950 mm × 120 mm

| Light source                 | LED MODUL         |
|------------------------------|-------------------|
|                              |                   |
| DIR optical system           | Microprisma       |
| Luminous flux*               | 8950 lm           |
| Colour Temperature           | 3000 K warm white |
| Luminous efficacy            | 102 lm/W          |
| MacAdam Light source         | 2                 |
| Colour rendering index       | 80                |
|                              |                   |
| Luminaire power input*       | 88.1 W            |
| Connection of the luminaires | ON/OFF            |
| Electrical voltage           | 220-240V          |

50/60Hz

⊕ (€ IP 20)

Frequency

\*±10 %

halla.eu/15-290i-10gge-830-b

## Curve





## Downloads

Installation instructions



Photos



halla.eu/15-290i-10gge-830-b