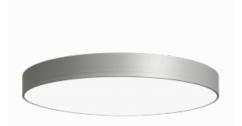

🔶 Halla

Luminaire

Circular luminaires with an aluminium profile with a height of 120 mm and an excellent luminous efficacy of up to 145 lm/W. A Rundo120 has wide range of functions and dimensions with a diameter of up to 1150 mm. These surface or pendant luminaires can be used as basic lighting features in commercial and residential spaces. Thanks to sophisticated technology, the luminaires do not cause glare and the lighting can be adapted to smaller or large commercial spaces. You can choose between a version with an opal diffuser made of PMMA or a microprismatic optical system.