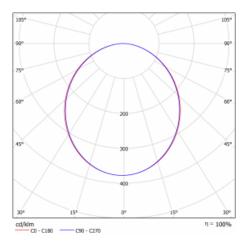

|
| Description of<br>luminaires    | Luminaire surface    |
| Dimensions                      | ø 950 mm × 120 mm    |
| Light source                    | LED MODUL            |
| DIR optical system              | Microprisma          |
| Luminous flux*                  | 8950 lm              |
| Colour Temperature              | 3000 K warm white    |
| Luminous efficacy               | 102 lm/W             |
| MacAdam Light<br>source         | 2                    |
| Colour rendering<br>index       | 80                   |
| Luminaire power<br>input*       | 88.1 W               |
| Connection of the<br>luminaires | DALI                 |
| Electrical voltage              | 220-240V             |
| Frequency                       | 50/60Hz              |

⊕ C€ IP 20
\*±10 %

## Curve





## Downloads

Installation instructions