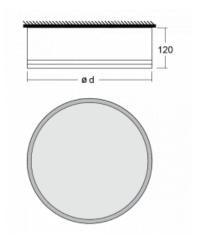

## **Technical drawing**

| Type of installation            | Surface              |
|---------------------------------|----------------------|
| Light distribution              | Direct               |
| Luminaire shape                 | Circular             |
| Colour of the<br>Iuminaires     | White                |
| Material                        | Aluminium            |
| Lifetime                        | L80/B20 50 000 hours |
| Warranty                        | 5 years              |
| Description of<br>luminaires    | Luminaire surface    |
| Dimensions                      | ø 950 mm × 120 mm    |
| Light source                    | LED MODUL            |
| DIR optical system              | Microprisma          |
| Luminous flux*                  | 8950 lm              |
| Colour Temperature              | 3000 K warm white    |
| Luminous efficacy               | 102 lm/W             |
| MacAdam Light<br>source         | 2                    |
| Colour rendering<br>index       | 80                   |
| Luminaire power<br>input*       | 88.1 W               |
| Connection of the<br>luminaires | DALI                 |
| Electrical voltage              | 220-240V             |
| Frequency                       | 50/60Hz              |