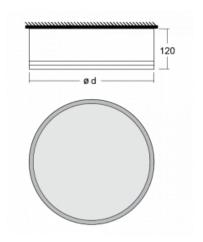

Dimensions

ø 950 mm × 120 mm

| Light source                 | LED MODUL         |
|------------------------------|-------------------|
|                              |                   |
| DIR optical system           | Microprisma       |
| Luminous flux*               | 8950 lm           |
| Colour Temperature           | 3000 K warm white |
| Luminous efficacy            | 102 lm/W          |
| MacAdam Light source         | 2                 |
| Colour rendering index       | 80                |
| Luminaire power input*       | 88.1 W            |
| Connection of the luminaires | DALI              |
| Electrical voltage           | 220-240V          |
| Frequency                    | 50/60Hz           |