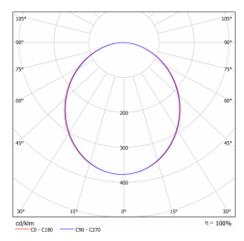

|                      |

ø 950 mm × 120 mm

| Light source                 | LED MODUL         |
|------------------------------|-------------------|
|                              |                   |
| DIR optical system           | Microprisma       |
| Luminous flux*               | 8950 lm           |
| Colour Temperature           | 3000 K warm white |
| Luminous efficacy            | 102 lm/W          |
| MacAdam Light source         | 2                 |
| Colour rendering index       | 80                |
| Luminaire power input*       | 88.1 W            |
| Connection of the luminaires | DALI              |
| Electrical voltage           | 220-240V          |
| Frequency                    | 50/60Hz           |

\*±10 %

halla.eu/15-290i-10ggd-830-b

## Curve





### Downloads

Installation instructions



Photos



halla.eu/15-290i-10ggd-830-b