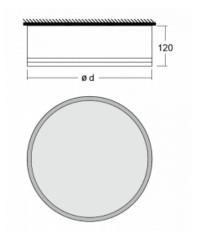

## **Technical drawing**

| Type of installation            | Surface               |
|---------------------------------|-----------------------|
| Light distribution              | Direct                |
| Luminaire shape                 | Circular              |
| Colour of the<br>luminaires     | Silver                |
| Material                        | Aluminium             |
| Lifetime                        | L80/B10 50 000 hours  |
| Warranty                        | 2 years               |
| Description of<br>luminaires    | Luminaire surface     |
| Dimensions                      | ø 950 mm × 120 mm     |
| DIR optical system              | Microprisma           |
| Luminous flux*                  | 7060 lm               |
| Colour Temperature              | 4000 K cool white     |
| Luminous efficacy               | 96 lm/W               |
| MacAdam Light<br>source         | 2                     |
| Colour rendering<br>index       | 80                    |
| Luminaire power<br>input*       | 73.6 W                |
| Connection of the<br>luminaires | ON/OFF + 1h emergency |
| Electrical voltage              | 220-240V              |
| Frequency                       | 50/60Hz               |