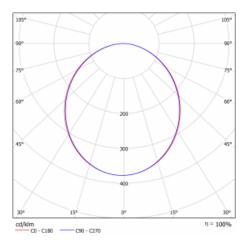

| 2 years               |
| Description of<br>luminaires    | Luminaire surface     |
| Dimensions                      | ø 950 mm × 120 mm     |
| DIR optical system              | Microprisma           |
| Luminous flux*                  | 7060 lm               |
| Colour Temperature              | 4000 K cool white     |
| Luminous efficacy               | 96 lm/W               |
| MacAdam Light<br>source         | 2                     |
| Colour rendering<br>index       | 80                    |
| Luminaire power<br>input*       | 73.6 W                |
| Connection of the<br>luminaires | ON/OFF + 1h emergency |
| Electrical voltage              | 220-240V              |
| Frequency                       | 50/60Hz               |

⊕ C€ IP 20
\*±10 %

## Curve





## Downloads

Installation instructions