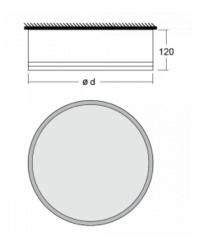

### Technical drawing

| Type of installation      | Surface              |
|---------------------------|----------------------|
| Light distribution        | Direct               |
| Luminaire shape           | Circular             |
| Colour of the luminaires  | Silver               |
| Material                  | Aluminium            |
| Lifetime                  | L80/B10 50 000 hours |
| Warranty                  | 5 years              |
| Description of luminaires | Luminaire surface    |

ø 950 mm × 120 mm

| DIR optical system           | Microprisma       |
|------------------------------|-------------------|
| Luminous flux*               | 6670 lm           |
| Colour Temperature           | 3000 K warm white |
| Luminous efficacy            | 91 lm/W           |
| MacAdam Light source         | 2                 |
| Colour rendering index       | 80                |
| Luminaire power input*       | 73.6 W            |
| Connection of the luminaires | ON/OFF            |
| Electrical voltage           | 220-240V          |
| Frequency                    | 50/60Hz           |

**(★) (€** IP 20 \*±10 %

Dimensions

halla.eu/15-290i-10gee-830-s 1/3