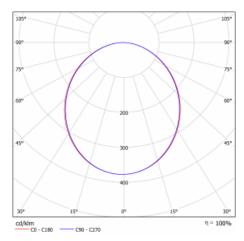

hours |
| Warranty                  | 5 years              |
| Description of luminaires | Luminaire surface    |

ø 950 mm × 120 mm

| DIR optical system           | Microprisma       |
|------------------------------|-------------------|
| Luminous flux*               | 6670 lm           |
| Colour Temperature           | 3000 K warm white |
| Luminous efficacy            | 91 lm/W           |
| MacAdam Light source         | 2                 |
| Colour rendering index       | 80                |
| Luminaire power input*       | 73.6 W            |
| Connection of the luminaires | ON/OFF            |
| Electrical voltage           | 220-240V          |
| Frequency                    | 50/60Hz           |

**(★) (€** IP 20 \*±10 %

Dimensions

halla.eu/15-290i-10gee-830-s 1/3

## Curve





### Downloads

Installation instructions



Photos



halla.eu/15-290i-10gee-830-s 3/3